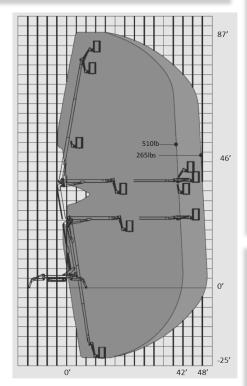

#### **DIMENSIONS AND SPECS**

87 Working height 510 lbs • Basket capacity • Horizontal reach with 265lbs 48' with 510lbs 42'

> With outriggers in standard setting 48' Front / Rear in narrow setting 48'

• Jib articulation -80° Down +80° Up

• Below ground reach

without basket 19'-7" Length with basket 21-7" • Height when driving 79" / 84"

• 5 feet length articulated jib motion 140° (-80° / + 60°)

• Min / Max width 35.5" / 51"

•Basket dimensions (L x W x H)

55" x 28" Aluminum One man fiber 30" x 28" Two men fiber 44" x 28" 400 degrees 32° or 62 % Standard 14'-9" X 19'-0"

Minus 25

 Outriggers footprint 10'-4" X 22'-7" Narrow

8300 lbs Total weight Diesel Diesel + Lithium 8600 lbs