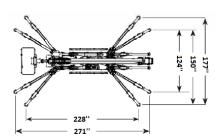

#### **DIMENSIONS AND SPECS**

87 Working height 510 lbs • Basket capacity • Horizontal reach with 265lbs 48' with 510lbs 42'

> With outriggers in standard setting 48' Front / Rear in narrow setting 48'

• Jib articulation -80° Down +80° Up

• Below ground reach

without basket 19'-7" Length with basket 21-7" • Height when driving 79" / 84"

• 5 feet length articulated jib motion 140° (-80° / + 60°)

• Min / Max width 35.5" / 51"

•Basket dimensions (L x W x H)

55" x 28" Aluminum One man fiber 30" x 28" Two men fiber 44" x 28" 400 degrees 32° or 62 % Standard 14'-9" X 19'-0"

Minus 25

 Outriggers footprint 10'-4" X 22'-7" Narrow

8300 lbs Total weight Diesel Diesel + Lithium 8600 lbs