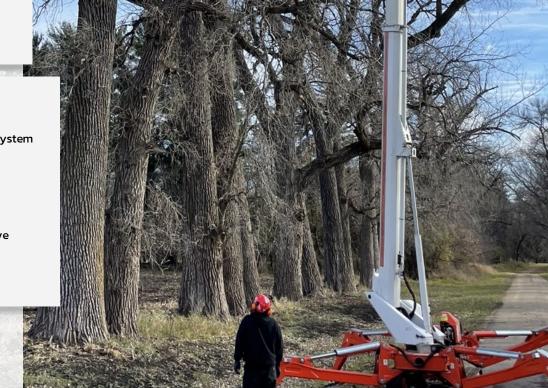

#### **CAPABILITY**

- 87' working height
- 48' horizontal reach with 265 lbs
- 510 lbs lift capacity
- Below ground level reach
- Outriggers set-up in 9 feet alley
- 35 inches overall width retracted
- NO custom made trailer required
- Std 12Volts electrical system
- Work sideway in narrow stance
- Super low ground pressure
- Live hydraulic ground controls

## **PRODUCTIVITY**

• Turret rotation

• Max slope travel ability

- Work side way even in narrow mode
- Easy to haul at only 8300 lbs
- Top mount lifting points for crane
- 140° amplitude articulated jib
- High departure angle for climbing
- High ground clearance NO custom made trailer required
- Double speed hydraulic pumps for faster and simutaneous boom operations
- Standard jib raising enable while driving for better climbing