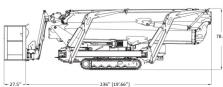

• Below ground reach

without basket 19'-7" Length with basket 21-7" • Height when driving 79" / 84"

• 5 feet length articulated jib motion 140° (-80° / + 60°)

• Min / Max width 35.5" / 51"

•Basket dimensions (L x W x H)

55" x 28" Aluminum One man fiber 30" x 28" Two men fiber 44" x 28" 400 degrees 32° or 62 % Standard 14'-9" X 19'-0"

Minus 25

 Outriggers footprint 10'-4" X 22'-7" Narrow

8300 lbs Total weight Diesel Diesel + Lithium 8600 lbs